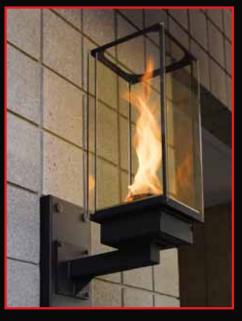

#### Natural Venturi Effect

As the flames rise the natural Venturi effect will cause the flames to spiral and dance within the tempered glass walls.

### 3-Ring Burner Head

Circular stainless steel burner designed to enhance the spinning flames as they raise off the burner.

#### Ingenious Concealed Tension Springs

Allows for easy removal of tempered glass for cleaning and service.