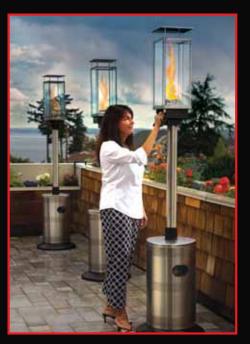

# THE AWARD WINNING TEMPESTTMTORCH Gas Lamps By Travis Industries

Why not own what's being called "This Year's Hottest New Addition to the Outdoor Room".

#### Stainless Steel Construction

Designed for durability and long life combined with clean, contemporary lines.

Optional rain cap provided at no additional cost.

## Dry Weather Igniter

After engaging gas, simply twist the Piezo igniter to light the torch.

Access for a wand lighter is provided to light the torch in wet weather conditions.

**Post Mount Models** 

Options allow for tall or short post and pedestal installations on decks, walkways and entrances. In ground post option available as well.

#### Wall Mount Model

Make a grand impression to your entry way or any exterior wall. Install on patios or decks - covered or not.

**Portable Patio Model** Available in LP or NG versions. Uses 5 gallon LP tank or can be hard piped with NG or LP.